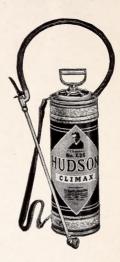

#### NO. 235G CLIMAX

NO. 235G CLIMAX—Tank, open top. Discharge equipment, 24 in. of %-in. special high pressure spray hose. Attaches directly to the supply tube which extends to the bottom of tank and allows all the liquid to be discharged. Perfection automatic shut-off valve, all brass. No. 235G—Climax, galvanized tank, postpaid, \$6.35.